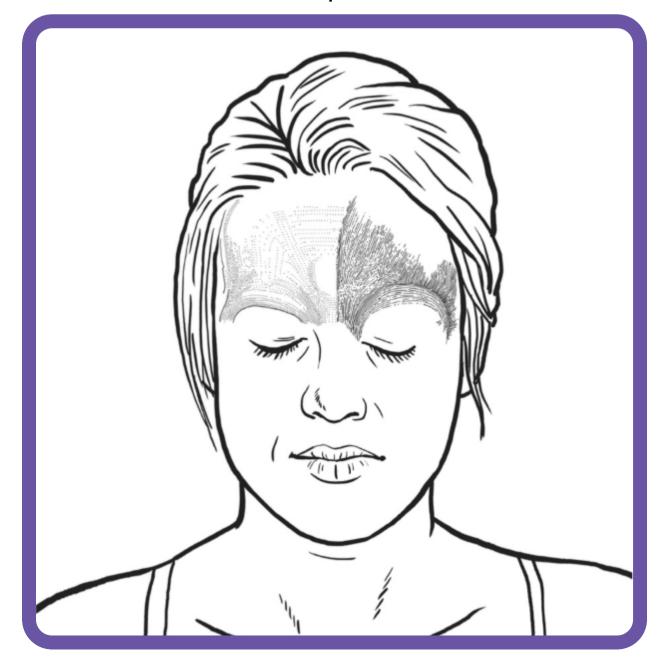

Natural Number 5's activated region is the back and top of the head.

Significance, Aliveness, Action

Natural Number 6 points us in the most alive direction, providing the energy necessary for movement to overcome any inherent inertia. People with this Natural Number experience the energy present around them, then decode and magnify it back, so everyone can tap into the infinite energy of creation.

Natural Number 7's activated region is the Glabella, the flattened triangular elevation of the frontal bone located at the center of the forehead just above the brow line, often referred to as the third eye; this Region also involves the Frontalis muscles on the side of the forehead, which pull the scalp back.