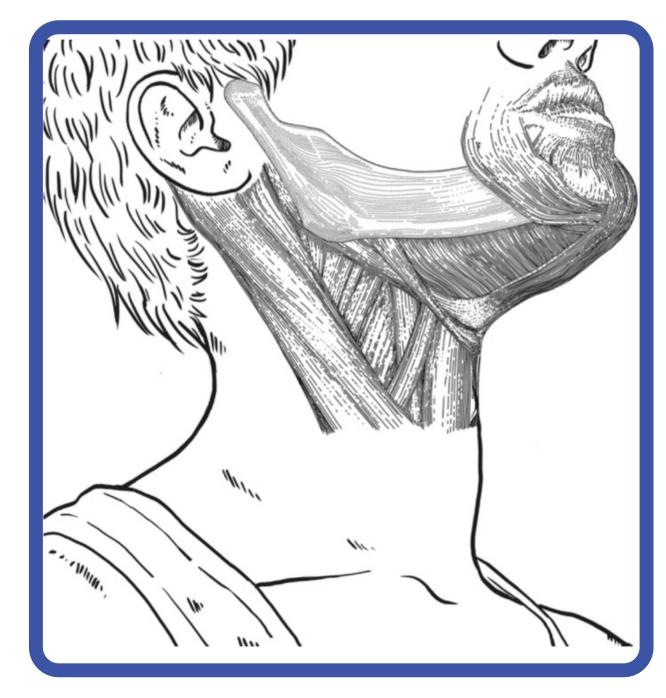

Deeply honoring and respecting others derives from this experience of honoring and connection.

Natural Number 1's activated region is at the top of the neck under the chin, in the Hyoglossus, and the other muscles under the chin.