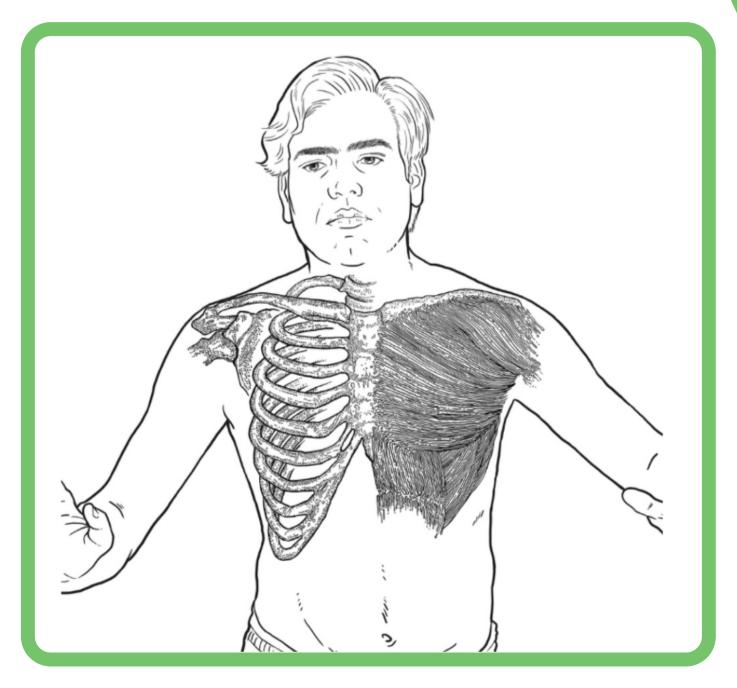

Natural Number 3's Activation Region is at the top of the sternum—at the Sternal Notch on the Manubrium—supported by the top rib and the clavicle. A full smile that goes all the way into the eyes and emanates from deep inside is included.

Natural Number 6's Activation Region is in the ribcage and chest, centered at the sternum.

Change, Honesty, and Possibility

Natural Number 7 is about purpose and possibility. People of this Natural Number see the unique purpose of a person, group, process or community, and they can present possibilities that have not yet been envisioned that will move those involved toward their greatest purpose. They also enable us to let go, so that we can move forward toward our great vision and stay open to what we do not yet know.

Natural Number 9's Activation Region is along the spine and between the shoulder blades, on the back at the T6/T7 vertebrae, supported by the Rhomboid and lower Trapezius muscles.