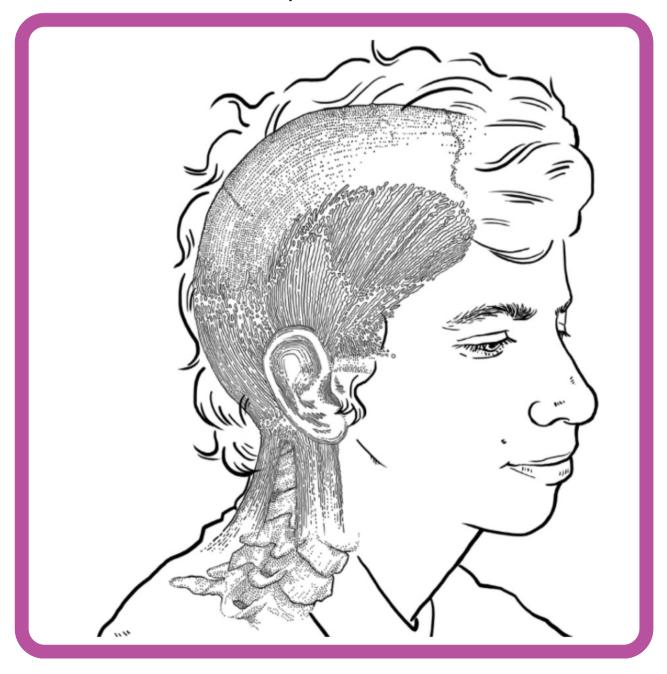

Natural Number 5's activated region is the back and top of the head.

Significance, Aliveness, Action

Natural Number 6 points us in the most alive direction, providing the energy necessary for movement to overcome any inherent inertia. People with this Natural Number experience the energy present around them, then decode and magnify it back, so everyone can tap into the infinite energy of creation.