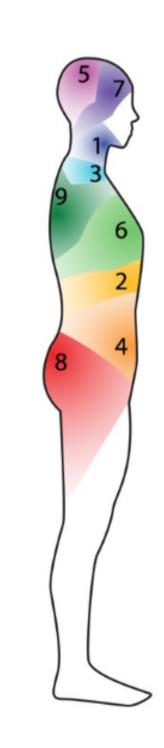

# Celebrating the Gifts of Each Natural Number

**Acceptance, Appreciation and Connection** 

Natural Number 1 is about recognizing, respecting and experiencing the value in others, to feel, see, and share the awe, beauty and majesty of the world and the people within it.

Deeply honoring and respecting others derives from this experience of honoring and connection.

Natural Number 1's activated region is at the top of the neck under the chin, in the Hyoglossus, and the other muscles under the chin.

Relationships, Engagement, Movement

Natural Number 2 is about connection through engagement to others. It is a merging with others, attuning with our whole being to the body of another person for the sake of connection alone.

Natural Number 2 teaches us that we must start everything with connection through active engagement. They just want you to show up as you are!

Natural Number 2's Activation Region is at the the top third of the belly, the upper Abs.

**Inspiration, Drive, and Focus** 

Natural Number 3 is about a focused connection to others that ignores the persona and goes straight to our being, our greater purpose, and using the joy of connection from that relationship to inspire us into action toward that purpose.

Natural Number 3's Activation Region is at the top of the sternum—at the Sternal Notch on the Manubrium—supported by the top rib and the clavicle. A full smile that goes all the way into the eyes and emanates from deep inside is included.

**Alignment, Authenticity, and Deep Connection** 

Natural Number 4 is about our authentic relationship to our infinite self. They teach us that through knowing and accepting our timeless selves, we are ready to transform using our connection to our deepest life force energy.

Natural Number 4's Activation Region uses the muscles of the lower abdomen.

Experience, Knowledge, and Understanding

Natural Number 5 sets and holds the context for transformation—what do we know, what do we need to find out, how is what we know related to everything else and what are the relationships that need to be taken into account? They evaluate what they learn in the context of what they know.

This enables them to find inconsistencies and evaluate information to determine accuracy and importance. They help others to understand what is happening and what it means, they know how everything is interconnected.

Natural Number 5's activated region is the back and top of the head.

Significance, Aliveness, Action

Natural Number 6 points us in the most alive direction, providing the energy necessary for movement to overcome any inherent inertia. People with this Natural Number experience the energy present around them, then decode and magnify it back, so everyone can tap into the infinite energy of creation.

Natural Number 6's Activation Region is in the ribcage and chest, centered at the sternum.

Change, Honesty, and Possibility

Natural Number 7 is about purpose and possibility. People of this Natural Number see the unique purpose of a person, group, process or community, and they can present possibilities that have not yet been envisioned that will move those involved toward their greatest purpose. They also enable us to let go, so that we can move forward toward our great vision and stay open to what we do not yet know.

Natural Number 7's activated region is the Glabella, the flattened triangular elevation of the frontal bone located at the center of the forehead just above the brow line, often referred to as the third eye; this Region also involves the Frontalis muscles on the side of the forehead, which pull the scalp back.

**Integrity, Safety, and Trust** 

Natural Number 8 guides us to move forward together to create with consideration and integrity for the benefit of all. Aligning the body with the physical source of creation, they draw energy from the earth. This guides them to create an atmosphere ripe for growth and change. They know what to do, the order to do it in, and who needs to be involved.

Natural Number 8's activated region is located at the base of the spine, at the sacrum down through the gluteus and thigh muscles, and is activated by tilting the sacrum toward the ground and clenching the Gluteus Maximus muscles downward, causing the sacrum to align to support the spine.

Harmony, Integration, and Balance

Natural Number 9 holds the container for transformation, bringing the transformation and change processes to completion and releasing the energy to create. Natural Number 9 understands how to include everything, create unity, and shepherd our human experience through the transformation process without using excess energy or force.

Natural Number 9's Activation Region is along the spine and between the shoulder blades, on the back at the T6/T7 vertebrae, supported by the Rhomboid and lower Trapezius muscles.