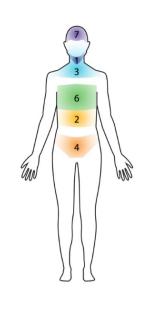

### What Natural Number Determines Physically

1

What region of "Natural Leadership" was activated when you're born 2

Subtle physical characteristics developed through the muscles, bones, and fascia (leading to the body's posture, movement, structure)

Deeply honoring and respecting others derives from this experience of honoring and connection.

Natural Number 1's activated region is at the top of the neck under the chin, in the Hyoglossus, and the other muscles under the chin.

Natural Number 2 teaches us that we must start everything with connection through active engagement. They just want you to show up as you are!

Natural Number 2's Activation Region is at the the top third of the belly, the upper Abs.

Natural Number 3's Activation Region is at the top of the sternum—at the Sternal Notch on the Manubrium—supported by the top rib and the clavicle. A full smile that goes all the way into the eyes and emanates from deep inside is included.

Natural Number 4's Activation Region uses the muscles of the lower abdomen.

Experience, Knowledge, and Understanding

Natural Number 5 sets and holds the context for transformation—what do we know, what do we need to find out, how is what we know related to everything else and what are the relationships that need to be taken into account? They evaluate what they learn in the context of what they know.

Natural Number 7's activated region is the Glabella, the flattened triangular elevation of the frontal bone located at the center of the forehead just above the brow line, often referred to as the third eye; this Region also involves the Frontalis muscles on the side of the forehead, which pull the scalp back.

Natural Number 8's activated region is located at the base of the spine, at the sacrum down through the gluteus and thigh muscles, and is activated by tilting the sacrum toward the ground and clenching the Gluteus Maximus muscles downward, causing the sacrum to align to support the spine.

Natural Number 9's Activation Region is along the spine and between the shoulder blades, on the back at the T6/T7 vertebrae, supported by the Rhomboid and lower Trapezius muscles.