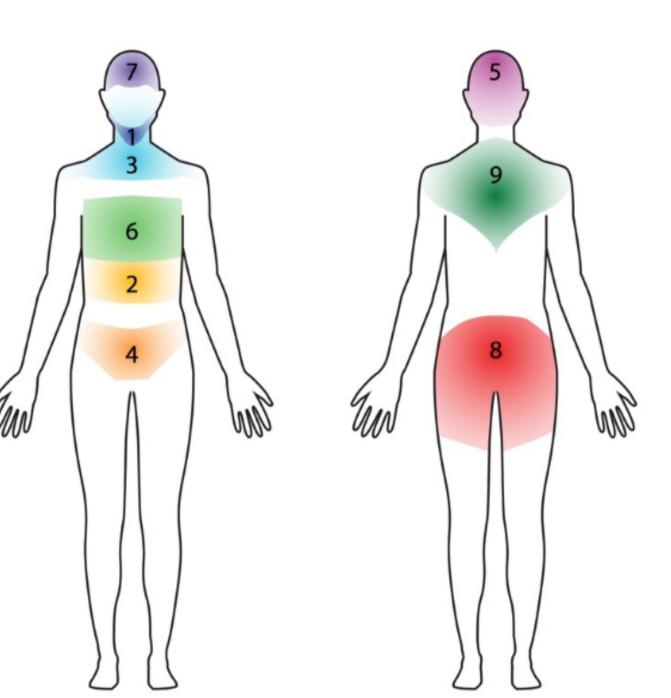

# Celebrating the Gifts of Each Natural Number

**Acceptance, Appreciation and Connection** 

Natural Number 1 is about recognizing, respecting and experiencing the value in others, to feel, see, and share the awe, beauty and majesty of the world and the people within it.

Deeply honoring and respecting others derives from this experience of honoring and connection.

Natural Number 1's activated region is at the top of the neck under the chin, in the Hyoglossus, and the other muscles under the chin.

Relationships, Engagement, Movement

Natural Number 2 is about connection through engagement to others. It is a merging with others, attuning with our whole being to the body of another person for the sake of connection alone.

Natural Number 2 teaches us that we must start everything with connection through active engagement. They just want you to show up as you are!

Natural Number 2's Activation Region is at the the top third of the belly, the upper Abs.

**Inspiration, Drive, and Focus** 

Natural Number 3 is about a focused connection to others that ignores the persona and goes straight to our being, our greater purpose, and using the joy of connection from that relationship to inspire us into action toward that purpose.

Natural Number 3's Activation Region is at the top of the sternum—at the Sternal Notch on the Manubrium—supported by the top rib and the clavicle. A full smile that goes all the way into the eyes and emanates from deep inside is included.

**Alignment, Authenticity, and Deep Connection** 

Natural Number 4 is about our authentic relationship to our infinite self. They teach us that through knowing and accepting our timeless selves, we are ready to transform using our connection to our deepest life force energy.

Natural Number 4's Activation Region uses the muscles of the lower abdomen.

Experience, Knowledge, and Understanding

Natural Number 5 sets and holds the context for transformation—what do we know, what do we need to find out, how is what we know related to everything else and what are the relationships that need to be taken into account? They evaluate what they learn in the context of what they know.

This enables them to find inconsistencies and evaluate information to determine accuracy and importance. They help others to understand what is happening and what it means, they know how everything is interconnected.

Natural Number 5's activated region is the back and top of the head.

Significance, Aliveness, Action

Natural Number 6 points us in the most alive direction, providing the energy necessary for movement to overcome any inherent inertia. People with this Natural Number experience the energy present around them, then decode and magnify it back, so everyone can tap into the infinite energy of creation.

Natural Number 6's Activation Region is in the ribcage and chest, centered at the sternum.

Change, Honesty, and Possibility

Natural Number 7 is about purpose and possibility. People of this Natural Number see the unique purpose of a person, group, process or community, and they can present possibilities that have not yet been envisioned that will move those involved toward their greatest purpose. They also enable us to let go, so that we can move forward toward our great vision and stay open to what we do not yet know.

Natural Number 7's activated region is the Glabella, the flattened triangular elevation of the frontal bone located at the center of the forehead just above the brow line, often referred to as the third eye; this Region also involves the Frontalis muscles on the side of the forehead, which pull the scalp back.

**Integrity, Safety, and Trust** 

Natural Number 8 guides us to move forward together to create with consideration and integrity for the benefit of all. Aligning the body with the physical source of creation, they draw energy from the earth. This guides them to create an atmosphere ripe for growth and change. They know what to do, the order to do it in, and who needs to be involved.

Natural Number 8's activated region is located at the base of the spine, at the sacrum down through the gluteus and thigh muscles, and is activated by tilting the sacrum toward the ground and clenching the Gluteus Maximus muscles downward, causing the sacrum to align to support the spine.

Harmony, Integration, and Balance

Natural Number 9 holds the container for transformation, bringing the transformation and change processes to completion and releasing the energy to create. Natural Number 9 understands how to include everything, create unity, and shepherd our human experience through the transformation process without using excess energy or force.

Natural Number 9's Activation Region is along the spine and between the shoulder blades, on the back at the T6/T7 vertebrae, supported by the Rhomboid and lower Trapezius muscles.