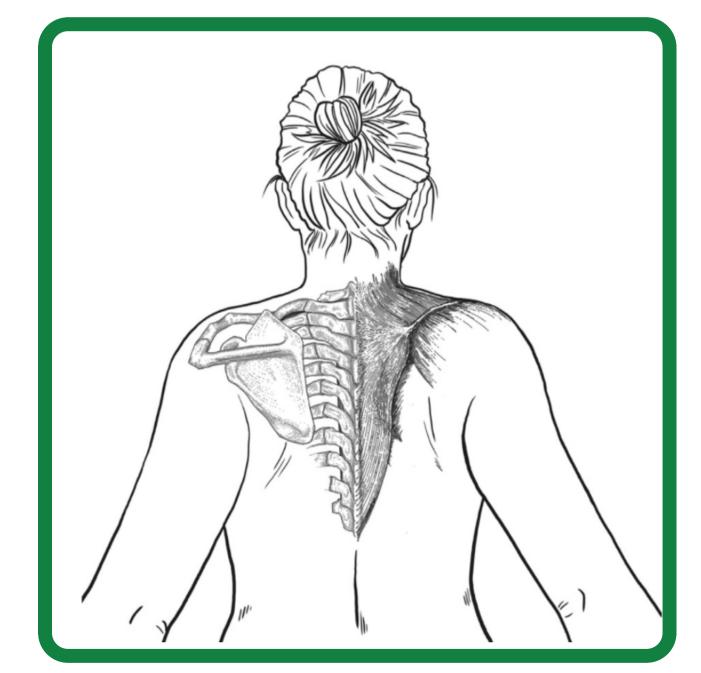

Natural Number 9's Activation Region is along the spine and between the shoulder blades, on the back at the T6/T7 vertebrae, supported by the Rhomboid and lower Trapezius muscles.