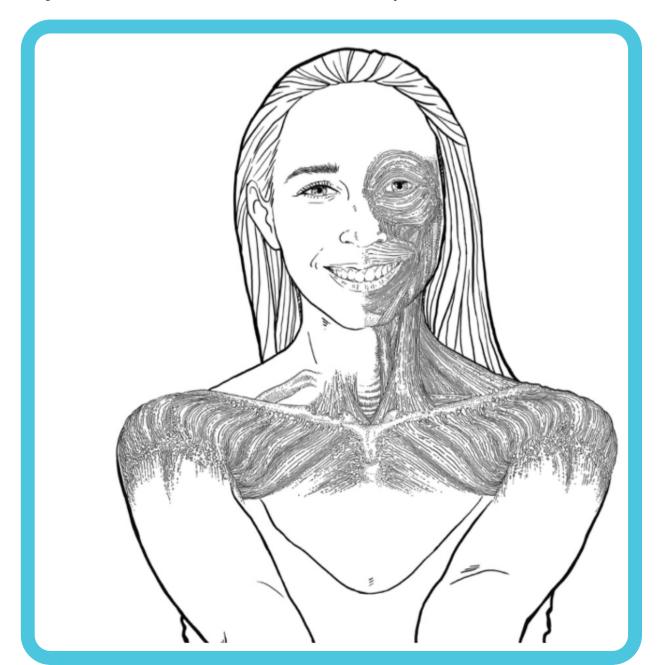

Natural Number 3's Activation Region is at the top of the sternum—at the Sternal Notch on the Manubrium—supported by the top rib and the clavicle. A full smile that goes all the way into the eyes and emanates from deep inside is included.

Natural Number 7's activated region is the Glabella, the flattened triangular elevation of the frontal bone located at the center of the forehead just above the brow line, often referred to as the third eye; this Region also involves the Frontalis muscles on the side of the forehead, which pull the scalp back.

Natural Number 9's Activation Region is along the spine and between the shoulder blades, on the back at the T6/T7 vertebrae, supported by the Rhomboid and lower Trapezius muscles.