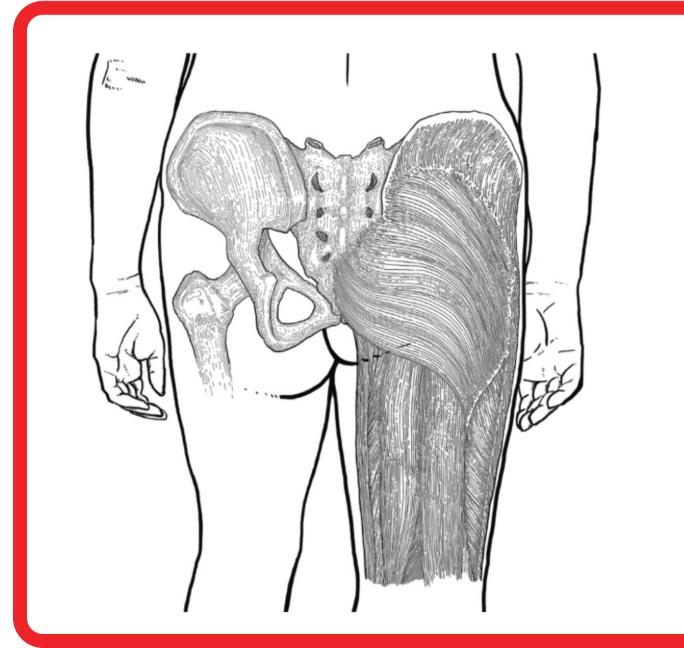

Natural Number 8's activated region is located at the base of the spine, at the sacrum down through the gluteus and thigh muscles, and is activated by tilting the sacrum toward the ground and clenching the Gluteus Maximus muscles downward, causing the sacrum to align to support the spine.